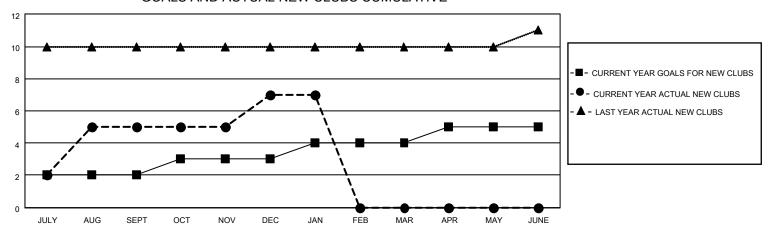

## MONTHLY MEMBERSHIP PROGRESS REPORT

LOCATION INDIA District 321B1 Results as of: 1/31/2023

| Clubs RESULTS FOR 2022-2023 |   |   |   | Members RESULTS FOR 2022-2023 |    |     |    |
|-----------------------------|---|---|---|-------------------------------|----|-----|----|
|                             |   |   |   |                               |    |     |    |
| JULY/AUG/SEPT               | 2 | 5 | 0 | JULY/AUG/SEPT                 | 10 | 204 | 46 |
| OCT/NOV/DEC                 | 1 | 2 | 1 | OCT/NOV/DEC                   | 10 | 74  | 62 |
| JAN/FEB/MAR                 | 1 | 0 | 0 | JAN/FEB/MAR                   | 10 | 29  | 2  |
| APR/MAY/JUNE                | 1 | 0 | 0 | APR/MAY/JUNE                  | 10 | 0   | 0  |

## GOALS AND ACTUAL NEW CLUBS CUMULATIVE



## GOALS AND ACTUAL MEMBERS CUMULATIVE



| DROPPED CLUBS: 1 |     | 37 CLUBS OF 102 ADDED 1 OR<br>MORE NEW MEMBERS | GENDER DISTRIBUTION                   |                                  |  |
|------------------|-----|------------------------------------------------|---------------------------------------|----------------------------------|--|
|                  |     | NORE NEW WEINBERS                              | MALE<br>FEMALE                        | 1,612 (56.05%)<br>1,256 (43.67%) |  |
| DROPPED MEMBERS  |     |                                                | NON BINARY PREFER NOT TO ANSWER       | 0 (0.00%)                        |  |
| DECEASED         | 3   |                                                | PREFER NOT TO ANSWER                  | 0 (0.2070)