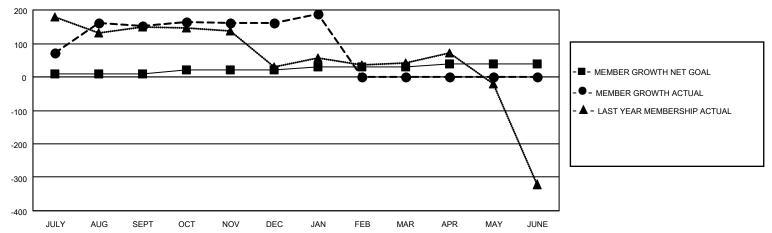

## GOALS AND ACTUAL MEMBERS CUMULATIVE

| DROPPED CLUBS: 1 |     | 37 CLUBS OF 102 ADDED 1 OR<br>MORE NEW MEMBERS | GENDER DISTRIBUTION                   |                                  |  |
|------------------|-----|------------------------------------------------|---------------------------------------|----------------------------------|--|
|                  |     | NORE NEW WEINBERS                              | MALE<br>FEMALE                        | 1,612 (56.05%)<br>1,256 (43.67%) |  |
| DROPPED MEMBERS  |     |                                                | NON BINARY PREFER NOT TO ANSWER       | 0 (0.00%)                        |  |
| DECEASED         | 3   |                                                | PREFER NOT TO ANSWER                  | 0 (0.2070)                       |  |
| CLUB CANCELLED   | 0   | CLICK HERE FOR CUMULATIVE                      | TOTAL FAMILY UNIT MEMBERS             | 2,041                            |  |
| OTHER            | 107 | MEMBERSHIP DATA                                |                                       |                                  |  |
| TOTAL 110        |     |                                                | FAMILY MEMBERS PAYING HALF DUES 1,187 |                                  |  |
|                  |     |                                                |                                       |                                  |  |